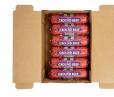

# **Retail Pack**

| Net Weight | Width | Length | Height |
|------------|-------|--------|--------|
| 3          | 3.2"  | 11.5"  | 3.2"   |