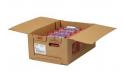

#### **Master Case**

| Piece Count | Net Weight | Gross Weight  |
|-------------|------------|---------------|
|             | 36         | 38.5          |
| Width       | Length     | Height        |
| 13.5"       | 19.75"     | 8"            |
| TI          | Н          | Cube          |
| 7           | 7          | 1.23 cubic ft |