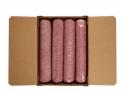

# 73/27 Fine Ground Beef 8/10 Lb Chubs

Product Description - 100% Hand-selected Premium Cut Ground Beef, No Additives

Product Code - 1020135 GTIN - 90096423201356

## **Master Case**

| Piece Count | Net Weight | Gross Weight  |
|-------------|------------|---------------|
| 8           | 80         | 82.2          |
| Width       | Length     | Height        |
| 17.25"      | 23.5"      | 8.75"         |
| TI          | н          | Cube          |
| 4           | 6          | 2.05 cubic ft |