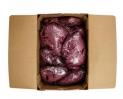

#### LONG PRAIRIE PACKING CO. Inside Round Denuded C/c

 ${\bf Product\, Description} \ - \ {\bf The\, Long\, Prairie\, Packing\, Boneless\, Beef\, Inside}$ Round Denuded Is 100% C/c Grade Beef And Contains No Additives.

Product Code - 1002720 GTIN - 90096423027208

| Piece Count | Net Weight | Gross Weight  |
|-------------|------------|---------------|
| 7           | 49         | 52            |
| Width       | Length     | Height        |
| 15.63"      | 23.38"     | 9.75"         |
| TI          | HI         | Cube          |
| 5           | 5          | 2.06 cubic ft |