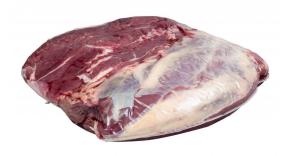

**Chuck Tender Utility** 

 $\textbf{Product Description} \text{ -} \, \textbf{Made From 100\% Utility-grade Fresh Beef And } \\$ Contains No Additives.

Product Code - 1002120 GTIN - 90096423021206

| Piece Count | Net Weight | Gross Weight  |
|-------------|------------|---------------|
| 4           | 51         | 53            |
| Width       | Length     | Height        |
| 15.5"       | 23.38"     | 7"            |
| II          | Н          | Cube          |
| 8           | 6          | 1.47 cubic ft |