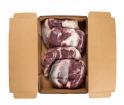

**Chuck Tender Utility** 

 $\textbf{Product Description} \text{ -} \, \textbf{Made From 100\% Utility-grade Fresh Beef And } \\$ Contains No Additives.

Product Code - 1002120 GTIN - 90096423021206

| Piece Count | Net Weight | Gross Weight  |
|-------------|------------|---------------|
| 4           | 51         | 53            |
| Width       | Length     | Height        |
| 15.5"       | 23.38"     | 7"            |
| II          | Н          | Cube          |
| 8           | 6          | 1.47 cubic ft |