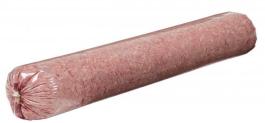

## Ground Beef 81/19 8/10 Lb Chubs

Product Description - American Foods Group Ground Beef Chubs Are Made With 100-percent Usda Beef With No Fillers. This Beef Is Great For A Variety Of Applications, Giving You Greater Versatility.