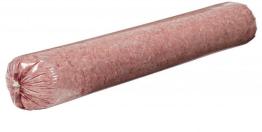

## Ground Beef 81/19 8/10 Lb Chubs

Product Description - American Foods Group Ground Beef Chubs Are Made With 100-percent Usda Beef With No Fillers. This Beef Is Great For A Variety Of Applications, Giving You Greater Versatility.