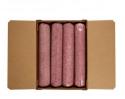

## Ground Beef 81/19 8/10 Lb Chubs

Product Description - American Foods Group Ground Beef Chubs Are Made With 100-percent Usda Beef With No Fillers. This Beef Is Great For A Variety Of Applications, Giving You Greater Versatility.

#### **Master Case**

| Piece Count | Net Weight | Gross Weight  |
|-------------|------------|---------------|
| 8           | 80         | 82            |
| Width       | Length     | Height        |
| 17.25"      | 23.5"      | 8.75"         |
| TI          | HI         | Cube          |
| 4           | 6          | 2.05 cubic ft |