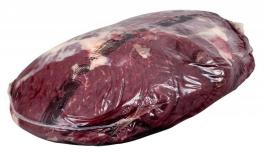

## LONG PRAIRIE PACKING CO. Inside Round Cap Off Xt 10/12 Utility

Product Description - Made From 100% Utility-grade Fresh Beef And Contains No Additives.

Product Code - 1002186 GTIN - 90096423021862