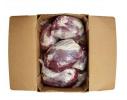

Knuckles Peeled Utility
Product Description - Made From 100% Utility-grade Fresh Beef And

Product Code - 1002160 GTIN - 90096423021602

Contains No Additives.

| Piece Count | Net Weight | Gross Weight  |  |  |
|-------------|------------|---------------|--|--|
| 6           | 65         | 68            |  |  |
| Width       | Length     | Height        |  |  |
| 15.63"      | 23.38"     | 9.75"         |  |  |
| II          | HI         | Cube          |  |  |
| 5           | 6          | 2.06 cubic ft |  |  |