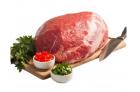

Knuckles Peeled Utility
Product Description - Made From 100% Utility-grade Fresh Beef And

Product Code - 1002160 GTIN - 90096423021602

Contains No Additives.

| Piece Count | Net Weight | Gross Weight  |  |  |
|-------------|------------|---------------|--|--|
| 6           | 65         | 68            |  |  |
| Width       | Length     | Height        |  |  |
| 15.63"      | 23.38"     | 9.75"         |  |  |
| II          | HI         | Cube          |  |  |
| 5           | 6          | 2.06 cubic ft |  |  |

## **Ingredients**

Beef