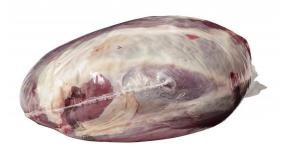

Knuckles Peeled Utility
Product Description - Made From 100% Utility-grade Fresh Beef And

Product Code - 1002160 GTIN - 90096423021602

Contains No Additives.

| Piece Count | Net Weight | Gross Weight  |  |  |
|-------------|------------|---------------|--|--|
| 6           | 65         | 68            |  |  |
| Width       | Length     | Height        |  |  |
| 15.63"      | 23.38"     | 9.75"         |  |  |
| II          | HI         | Cube          |  |  |
| 5           | 6          | 2.06 cubic ft |  |  |