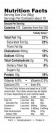

Calcium 2%

Iron 4%

# **Nutrition Facts**

Serving Size - 2 oz

Vitamin A 0%

Vitamin C 0%

| Calories 170<br>Calories from Fat 120 |     |  |  |
|---------------------------------------|-----|--|--|
|                                       |     |  |  |
| Total Fat 14g                         | 22% |  |  |
| Saturated Fat 5g                      | 25% |  |  |
| Trans Fat 0g                          |     |  |  |
| Cholesterol 40mg                      | 13% |  |  |
| Sodium 420mg                          | 18% |  |  |
| Total Carbs 2g                        | 1%  |  |  |
| Dietary Fiber 0g                      | 0%  |  |  |
| Sugars 2g                             |     |  |  |
| Protein 10g                           |     |  |  |
|                                       |     |  |  |

## **Ingredients**

Beef, Dextrose, Salt, Spices, Sodium Erythorbate, Water, Flavoring, Lactic Acid Starter Culture, Sodium Nitrite

\*The % Daily Value tells you how much a nutrient in a serving of food contributes to a daily diet. 2,000 calories a day is used for general nutrition advice.