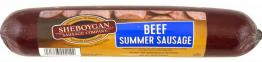

## Shelf Stable Beef Summer Sausage 12/20 Oz Sticks

Product Description - Artisan Crafted For More Than 85 Years, Sheboygan Beef Summer Sausage Uses A Blend Of The Finest Spices And Is Hardwood Smoked In Small Batches To Bring Out The Savory, Mouthwatering Flavors You Love. Create A Satisfying Snack With Crackers And Apples, Or Fry In A Pan And Serve Alongside Of Your Eggs And Orange Juice For A Complete Breakfast Experience Need A Quick Lunch? Serve Piled On Top Of Toasted Bread, Lettuce, Tomatoes And Mustard For A Quick Healthy Sandwich. The Sheboygan Beef Summer Sausage Is A Treat That Everyone Will Get Excited About!

Product Code - 1082977 GTIN - 10041293829777 UPC Code - 041293002142