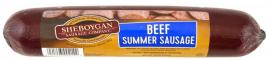

## Shelf Stable Beef Summer Sausage 12/20 Oz Sticks

Product Description - Artisan Crafted For More Than 85 Years, Sheboygan Beef Summer Sausage Uses A Blend Of The Finest Spices And Is Hardwood Smoked In Small Batches To Bring Out The Savory, Mouthwatering Flavors You Love. Create A Satisfying Snack With Crackers And Apples, Or Fry In A Pan And Serve Alongside Of Your Eggs And Orange Juice For A Complete Breakfast Experience Need A Quick Lunch? Serve Piled On Top Of Toasted Bread, Lettuce, Tomatoes And Mustard For A Quick Healthy Sandwich. The Sheboygan Beef Summer Sausage Is A Treat That Everyone Will Get Excited About!

Product Code - 1082977 GTIN - 10041293829777 UPC Code - 041293002142