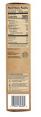

# **Nutrition Facts**

Serving Size - 5.3 oz

Calories 380

Calories from Fat 270

| Total Fat 30g     | 46%      |
|-------------------|----------|
| Saturated Fat 11g | 55%      |
| Trans Fat 1g      |          |
| Cholesterol 105mg | 35%      |
| Sodium 100mg      | 4%       |
| Total Carbs 0g    |          |
| Dietary Fiber 0g  |          |
| Sugars 0g         |          |
| Protein 26g       |          |
| -                 |          |
| Calcium 2%        | Iron 20% |

\*The % Daily Value tells you how much a nutrient in a serving of food contributes to a

### **Ingredients**

Angus Beef

daily diet. 2,000 calories a day is used for general nutrition advice. ©2025 American Foods Group, LLC - All Rights Reserved - Printed on 06/23/2025