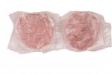

## 1/3 Pound Angus 80/20 Beef Burgers 12/2# Boxes

Product Description - Fire up your grill and put on your chef's hat. Our Angus Beef Burgers are juicy, tender, and wholesome. This thick, restaurant-quality burger is sure to be a hit with everyone at the table. Top it with Colby Jack cheese and sautéed onions for a classic patty melt, or try a modern twist with bacon jelly and goat cheese.

#### Features & Benefits

- 100% 80/20 Lean Angus Beef
- All Natural with No Preservatives
- USDA Inspected
- 26g Protein per serving
- All Natural

Product Code - 1082603 GTIN - 10079041826037 UPC Code - 079041826030