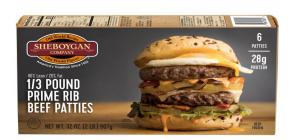

## Ground Beef Prime Rib Burgers 5.3oz 80/20 12/2# Inner Packs

**Product Description** - Indulge in our Prime Rib Beef Patties for extraordinary flavor. Taste the rich, melt-in-your-mouth tenderness that will delight the dinner table. Seasoned to perfection and made from highquality prime rib, these juicy patties guarantee an unforgettable meal.

#### Features & Benefits

- 80% Lean/20% Fat
- Keep Frozen
- $\bullet\,$  Cook thoroughly to 160°F
- Best if used within 420 days from the date of production
- Gluten-Free

Product Code - 1082601 GTIN - 10079041826013 UPC Code - 079041826016