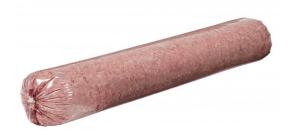

## Ground Beef 73/27 4/10 Lb

Product Description - American Foods Group Ground Beef Chubs Are Made With 100-percent Usda Beef With No Fillers. This Beef Is Great For A Variety Of Applications, Giving You Greater Versatility.