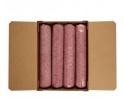

## Ground Beef 73/27 4/10 Lb

Product Description - American Foods Group Ground Beef Chubs Are Made With 100-percent Usda Beef With No Fillers. This Beef Is Great For A Variety Of Applications, Giving You Greater Versatility.

#### **Master Case**

| Piece Count | Net Weight | Gross Weight  |
|-------------|------------|---------------|
| 4           | 40         | 42            |
| Width       | Length     | Height        |
| 17.5"       | 23.81"     | 4.63"         |
| TI          | HI         | Cube          |
| 4           | 12         | 1.12 cubic ft |