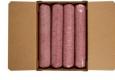

## **Ground Beef 73/27 8/10 Lb**

Product Description - American Foods Group Ground Beef Chubs Are Made With 100-percent Usda Beef With No Fillers. This Beef Is Great For A Variety Of Applications, Giving You Greater Versatility.

#### **Master Case**

| Piece Count | Net Weight | Gross Weight  |
|-------------|------------|---------------|
| 8           | 80         | 82            |
| Width       | Length     | Height        |
| 17.25"      | 23.5"      | 8.75"         |
| TI          | HI         | Cube          |
| 4           | 6          | 2.05 cubic ft |