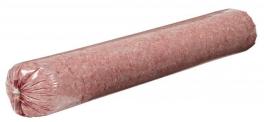

## **Ground Beef 73/27 8/10 Lb**

Product Description - American Foods Group Ground Beef Chubs Are Made With 100-percent Usda Beef With No Fillers. This Beef Is Great For A Variety Of Applications, Giving You Greater Versatility.