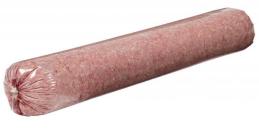

## **Ground Beef 73/27 8/10 Lb**

Product Description - American Foods Group Ground Beef Chubs Are Made With 100-percent Usda Beef With No Fillers. This Beef Is Great For A Variety Of Applications, Giving You Greater Versatility.