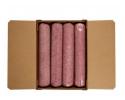

# 73/27 Fine Ground Beef 8/10 Lb Chubs

Product Description - 100% Hand-selected Premium Cut Ground Beef, No Additives

Product Code - 20121 GTIN - 90096423201219

## **Master Case**

| Piece Count | Net Weight | Gross Weight  |
|-------------|------------|---------------|
| 8           | 80         | 82.2          |
| Width       | Length     | Height        |
| 17.25"      | 23.5"      | 8.75"         |
| TI          | н          | Cube          |
| 4           | 6          | 2.05 cubic ft |