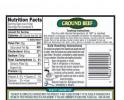

# **Nutrition Facts**

Serving Size – 4 oz

Calories 290

Calories from Fat 210

| Caloffes from Fat 210 |          |
|-----------------------|----------|
| Total Fat 23g         | 35%      |
| Saturated Fat 9g      | 45%      |
| Trans Fat 1g          |          |
| Cholesterol 80mg      | 27%      |
| Sodium 75mg           | 3%       |
| Total Carbs 0g        |          |
| Dietary Fiber 0g      |          |
| Sugars 0g             |          |
| Protein 19g           |          |
|                       |          |
| Calcium 2%            | Iron 10% |

\*The % Daily Value tells you how much a nutrient in a serving of food contributes to a

## **Ingredients**

Beef

daily diet. 2,000 calories a day is used for general nutrition advice. ©2025 American Foods Group, LLC - All Rights Reserved - Printed on 07/10/2025