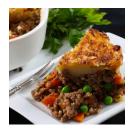

### **Ground Beef 80/20 12/1# Chubs**

**Product Description** - American Foods Group 80/20 Fine Ground Beef is made with 100% USDA-inspected beef and contains no artificial ingredients. Ground beef is a complete protein food and is full of essential nutrients like iron, selenium, niacin, zinc, riboflavin, vitamin B6, vitamin B12, pantothenate, phosphorus, magnesium, and potassium. Great for burgers, casseroles, nachos, and more; ground beef is great on the grill, in the pan, or baked – the possibilities are endless. Ground beef should be cooked to an internal temperature of 160°F.

#### Features & Benefits

- 100% Fresh 80/20 Ground Beef
- Excellent Source Of Protein And Vitamins
- USDA Inspected
- No Artificial Ingredients

Product Code - 1044040 GTIN - 10096423440407 UPC Code - 096423440400