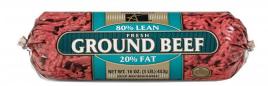

### **Ground Beef 80/20 12/1# Chubs**

**Product Description** - American Foods Group 80/20 Fine Ground Beef is made with 100% USDA-inspected beef and contains no artificial ingredients. Ground beef is a complete protein food and is full of essential nutrients like iron, selenium, niacin, zinc, riboflavin, vitamin B6, vitamin B12, pantothenate, phosphorus, magnesium, and potassium. Great for burgers, casseroles, nachos, and more; ground beef is great on the grill, in the pan, or baked – the possibilities are endless. Ground beef should be cooked to an internal temperature of 160°F.

#### Features & Benefits

- 100% Fresh 80/20 Ground Beef
- Excellent Source Of Protein And Vitamins
- USDA Inspected
- No Artificial Ingredients

Product Code - 1044040 GTIN - 10096423440407 UPC Code - 096423440400