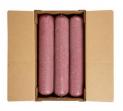

## 80/20 Fine Ground Beef 6/10 Lb Chubs

**Product Description** - 100% Hand-selected Premium Cut Ground Beef, No Additives

Product Code - 24006 GTIN - 90096423240065

#### **Master Case**

| Piece Count | Net Weight | Gross Weight  |
|-------------|------------|---------------|
| 6           | 60         | 61.88         |
| Width       | Length     | Height        |
| 13.25"      | 23.75"     | 8.75"         |
| TI          | HI         | Cube          |
| 6           | 5          | 1.59 cubic ft |