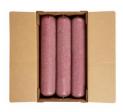

## 81/19 Fine Ground Beef 6/10 Lb Chubs

Product Description - 100% Hand-selected Premium Cut Ground Beef, No Additives

Product Code - 16701 GTIN - 90096423167010

#### **Master Case**

| Piece Count | Net Weight | Gross Weight  |
|-------------|------------|---------------|
| 6           | 60         | 61.88         |
| Width       | Length     | Height        |
| 13.25"      | 23.75"     | 8.75"         |
| TI          | HI         | Cube          |
| 6           | 5          | 1.59 cubic ft |