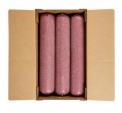

## 81/19 Fine Ground Beef 6/10 Lb Chubs

Product Description - 100% Hand-selected Premium Cut Ground Beef, No Additives

Product Code - 16700 GTIN - 90096423167003

#### **Master Case**

| Piece Count | Net Weight | Gross Weight  |
|-------------|------------|---------------|
| 6           | 60         | 61.88         |
| Width       | Length     | Height        |
| 13.25"      | 23.75"     | 8.75"         |
| TI          | HI         | Cube          |
| 6           | 5          | 1.59 cubic ft |