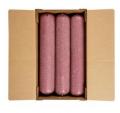

## 81/19 Fine Ground Beef 6/10 Lb Chubs

Product Description - 100% Hand-selected Premium Cut Ground Beef, No Additives

Product Code - 16701 GTIN - 90096423167010

#### **Master Case**

| Piece Count | Net Weight | Gross Weight  |
|-------------|------------|---------------|
| 6           | 60         | 61.88         |
| Width       | Length     | Height        |
| 13.25"      | 23.75"     | 8.75"         |
| TI          | HI         | Cube          |
| 6           | 5          | 1.59 cubic ft |