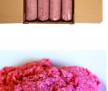

## 81/19 Fine Ground Beef 8/10 Lb Chubs

**Product Description** - 100% Hand-selected Premium Cut Ground Beef, No Additives

Product Code - 20420

GTIN - 90096423204203

#### Master Case

| Piece Count | Net Weight | Gross Weight  |
|-------------|------------|---------------|
| 8           | 80         | 82.2          |
| Width       | Length     | Height        |
| 17.25"      | 23.5"      | 8.75"         |
| TI          | HI         | Cube          |
| 4           | 6          | 2.05 cubic ft |