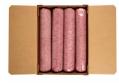

# 81/19 Fine Ground Beef 8/10 Lb Chubs

**Product Description** - 100% Hand-selected Premium Cut Ground Beef, No Additives

Product Code - 20409

GTIN - 90096423204098

#### Master Case

| Piece Count | Net Weight | Gross Weight  |
|-------------|------------|---------------|
| 8           | 80         | 82.2          |
| Width       | Length     | Height        |
| 17.25"      | 23.5"      | 8.75"         |
| TI          | HI         | Cube          |
| 4           | 6          | 2.05 cubic ft |