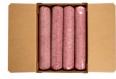

## 81/19 Fine Ground Beef Chuck 8/10 Lb Chubs

Product Description - 100% Hand-selected Premium Cut Ground Beef, No Additives

Product Code - 20501 GTIN - 90096423205019

#### **Master Case**

| Piece Count | Net Weight | Gross Weight  |
|-------------|------------|---------------|
| 8           | 80         | 82.2          |
| Width       | Length     | Height        |
| 17.25"      | 23.5"      | 8.75"         |
| TI          | HI         | Cube          |
| 4           | 6          | 2.05 cubic ft |