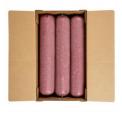

## 85/15 Fine Ground Beef 6/10 Lb Chubs

**Product Description** - 100% Hand-selected Premium Cut Ground Beef, No Additives

Product Code - 23004 GTIN - 90096423230042