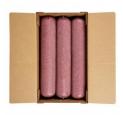

## 85/15 Fine Ground Beef 6/10 Lb Chubs

Product Description - 100% Hand-selected Premium Cut Ground Beef, No Additives

Product Code - 23004 GTIN - 90096423230042

#### **Master Case**

| Piece Count | Net Weight | Gross Weight  |
|-------------|------------|---------------|
| 6           | 60         | 61.88         |
| Width       | Length     | Height        |
| 13.25"      | 23.75"     | 8.75"         |
| TI          | Н          | Cube          |
| 6           | 5          | 1.59 cubic ft |