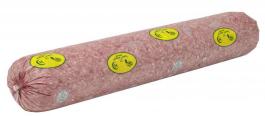

## 90/10 Halal Fine Ground Beef 4/10 Lb Chubs

Product Description - 100% Hand-selected Premium Cut Ground Beef, No Additives

Product Code - 31825 GTIN - 90096423318252