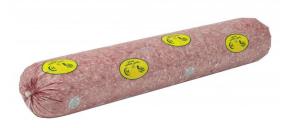

## 90/10 Halal Fine Ground Beef 4/10 Lb Chubs

 $\begin{array}{l} \textbf{Product Description} \text{ - 100\% Hand-selected Premium Cut Ground Beef, No Additives} \end{array}$ 

Product Code - 31825 GTIN - 90096423318252