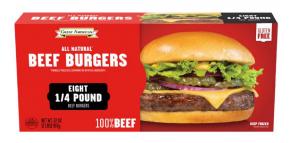

## All Natural 75/25 Beef Burgers 12/2 Lb Boxes

**Product Description** - Great American All-natural 75/25 Beef Burgers Are Juicy, Tender, And Satisfying. Made From 100% Hand-selected Cuts Of Our Premium Beef. Individually Quick-frozen To Preserve Freshness And Packed With Protein, These Beef Burgers Are An Easy And Convenient Meal. No Need To Thaw! Cook From Frozen On The Grill, Fry In A Pan, Or Under A Broiler, And Serve On A Toasted Bun Piled High With Your Favorite Toppings. For A Delicious Alternative, Serve Smothered With Sautéed Onions And Mushrooms. Family-friendly And Affordable, These High-quality Burgers Save You Money And Time. We Offer A Variety Of Options So Be Sure To Try Them All

#### Features & Benefits

- 100% 75/25 Beef
- Quick-Frozen for Freshness
- No Artificial Ingredients
- Excellent Source of Protein
- Gluten-Free
- USDA Approved

Product Code - 1082779 GTIN - 10096423827796 UPC Code - 096423827768