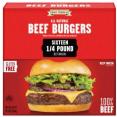

## All Natural 75/25 Beef Burgers 6/4 Lb Boxes

Product Description - Great American All-natural 75/25 Beef Burgers Are Juicy, Tender, And Satisfying. Made From 100% Hand-selected Cuts Of Our Premium Beef. Each Of These Sixteen Quarter-pound Burgers Is Individually Quick-frozen To Preserve Freshness. Packed With Protein, These Beef Burgers Are An Easy And Convenient Meal. No Need To Thaw! Cook From Frozen On The Grill, Fry In A Pan, Or Under A Broiler, And Serve On A Toasted Bun Piled High With Your Favorite Toppings. For A Delicious Alternative, Serve Smothered With Sautéed Onions And Mushrooms. Family-friendly And Affordable, These High-quality Burgers Save You Money And Time. We Offer A Variety Of Options So Be Sure To Try Them All.

#### Features & Benefits

- 100% 75/25 Beef
- Quick Frozen for Freshness
- No Artificial Ingredients
- Excellent Source of Protein
- Gluten-Free
- 16 Burger Pack
- USDA Approved

Product Code - 1082722 GTIN - 10096423827222