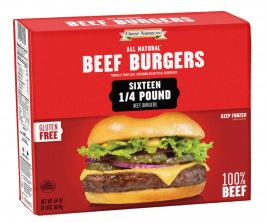

## All Natural 75/25 Beef Burgers 6/4 Lb Boxes

Product Description - Great American All-natural 75/25 Beef Burgers Are Juicy, Tender, And Satisfying. Made From 100% Hand-selected Cuts Of Our Premium Beef. Each Of These Sixteen Quarter-pound Burgers Is Individually Quick-frozen To Preserve Freshness. Packed With Protein, These Beef Burgers Are An Easy And Convenient Meal. No Need To Thaw! Cook From Frozen On The Grill, Fry In A Pan, Or Under A Broiler, And Serve On A Toasted Bun Piled High With Your Favorite Toppings. For A Delicious Alternative, Serve Smothered With Sautéed Onions And Mushrooms. Family-friendly And Affordable, These High-quality Burgers Save You Money And Time. We Offer A Variety Of Options So Be Sure To Try Them All.

#### Features & Benefits

- 100% 75/25 Beef
- Quick Frozen for Freshness
- No Artificial Ingredients
- Excellent Source of Protein
- Gluten-Free
- 16 Burger Pack
- USDA Approved

Product Code - 1082722 GTIN - 10096423827222