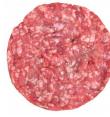

## All Natural 75/25 Beef Burgers 6/4 Lb Boxes

Product Description - Great American All-natural 75/25 Beef Burgers Are Juicy, Tender, And Satisfying. Made From 100% Hand-selected Cuts Of Our Premium Beef. Each Of These Sixteen Quarter-pound Burgers Is Individually Quick-frozen To Preserve Freshness. Packed With Protein, These Beef Burgers Are An Easy And Convenient Meal. No Need To Thaw! Cook From Frozen On The Grill, Fry In A Pan, Or Under A Broiler, And Serve On A Toasted Bun Piled High With Your Favorite Toppings. For A Delicious Alternative, Serve Smothered With Sautéed Onions And Mushrooms. Family-friendly And Affordable, These High-quality Burgers Save You Money And Time. We Offer A Variety Of Options So Be Sure To Try Them All.

#### Features & Benefits

- 100% 75/25 Beef
- Quick Frozen for Freshness
- No Artificial Ingredients
- Excellent Source of Protein
- Gluten-Free
- 16 Burger Pack
- USDA Approved

Product Code - 1082722 GTIN - 10096423827222

### **Ingredients**

Beef