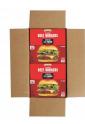

#### **Master Case**

| Piece Count | Net Weight | Gross Weight  |
|-------------|------------|---------------|
|             | 24         | 26.44         |
| Width       | Length     | Height        |
| 9.04"       | 18.03"     | 12.1"         |
| TI          | HI         | Cube          |
| 9           | 6          | 1.14 cubic ft |

#### **Retail Pack**

| Net Weight | Width | Length | Height |
|------------|-------|--------|--------|
| 4          | 2.07" | 8.15"  | 9.12"  |