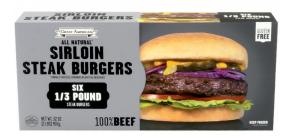

# All Natural 80/20 Sirloin Steak Beef Burgers 12/2 Lb Boxes

**Product Description** - Great American Hamburgers Are All Made From Hand Selected Cuts Of Our Premium Beef. They Are Available In Pure Beef Blends Or Combined With Selected Seasonings To Make Sure Your Burgers Hit The Spot Every Time.

#### Features & Benefits

- Quick-Frozen for Freshness
- No Artificial Ingredients
- Excellent Source of Protein
- Gluten-Free
- USDA Approved

Product Code - 1082775 GTIN - 10096423827758 UPC Code - 096423827751