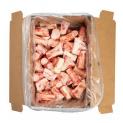

# **American Foods Group Beef Femur Bones Center Cut**

 ${\bf Product\, Description} - {\tt Beef\, Femur\, Bones}$ 

Product Code - 76605 GTIN - 10096423766057

#### **Master Case**

| Piece Count | Net Weight | Gross Weight  |
|-------------|------------|---------------|
| 1           | 50         | 52.13         |
| Width       | Length     | Height        |
| 15.63"      | 23.38"     | 9.75"         |
| TI          | HI         | Cube          |
| 5           | 5          | 2.06 cubic ft |