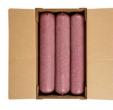

# American Foods Group Fresh 93/7 Fine Ground Beef 6/10 Lb Chubs

**Product Description** - 100% Hand-selected Premium Cut Ground Beef, No Additives

Product Code - 30905

GTIN - 90096423309052

## Master Case

| Piece Count | Net Weight | Gross Weight  |
|-------------|------------|---------------|
| 6           | 60         | 61.88         |
| Width       | Length     | Height        |
| 13.25"      | 23.75"     | 8.75"         |
| TI          | HI         | Cube          |
| 6           | 5          | 1.59 cubic ft |