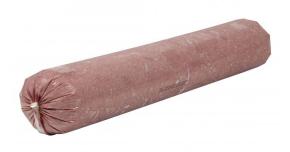

# American Foods Group Fresh 93/7 Fine Ground Beef 6/10 Lb Chubs

**Product Description** - 100% Hand-selected Premium Cut Ground Beef, No Additives

Product Code - 30905

GTIN - 90096423309052

## Ingredients

Beef