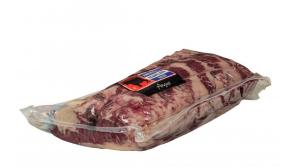

# Angus No Roll Fresh Bone-in Beef Export Rib 2" 16/up

Product Description - 100% Fresh Beef, No Additives

Product Code - 32715

GTIN - 90096423327155

## Ingredients

Beef