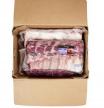

#### Master Case

| Piece Count | Net Weight | Gross Weight  |
|-------------|------------|---------------|
| 3           | 60         | 62.69         |
| Width       | Length     | Height        |
| 15.63"      | 23.38"     | 9.75"         |
| TI          | HI         | Cube          |
| 5           | 6          | 2.06 cubic ft |