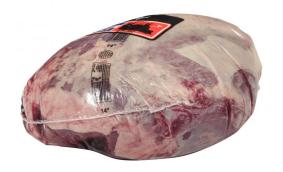

Product Code - 32754 GTIN - 90096423327544

HEARTLAND.



| Piece Count | Net Weight | Gross Weight  |
|-------------|------------|---------------|
| 6           | 78         | 80.61         |
| Width       | Length     | Height        |
| 15.63"      | 23.38"     | 9.75"         |
| TI          | HI         | Cube          |
| 5           | 6          | 2.06 cubic ft |

## Storage

| Shelf Life              | Storage Temp                   | Storage Method    |
|-------------------------|--------------------------------|-------------------|
| 35 days from production | Storage Handling:<br>28°F-34°F | Keep Refrigerated |

## **Preparation**

Cook Thoroughly To 160'F

## Ingredients

Beef











## **Nutrition Facts**

Serving Size – 4 oz

Calories 151

| Calonies 151         |