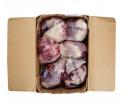

Product Code - 32754 GTIN - 90096423327544

HEARTLAND.



| Piece Count | Net Weight | Gross Weight  |
|-------------|------------|---------------|
| 6           | 78         | 80.61         |
| Width       | Length     | Height        |
| 15.63"      | 23.38"     | 9.75"         |
| TI          | HI         | Cube          |
| 5           | 6          | 2.06 cubic ft |

## Storage

| Shelf Life              | Storage Temp                   | Storage Method    |
|-------------------------|--------------------------------|-------------------|
| 35 days from production | Storage Handling:<br>28°F-34°F | Keep Refrigerated |

## **Preparation**

Cook Thoroughly To 160'F

## Ingredients

Beef











## **Nutrition Facts**

Serving Size – 4 oz

Calories 151

| Calonies 151         |            |  |  |  |
|----------------------|------------|--|--|--|
| Calories from Fat 48 |            |  |  |  |
| Total Fat 5g         | 9%         |  |  |  |
| 10tai1at Jg          | 370        |  |  |  |
| Saturated Fat 2g     | 10%        |  |  |  |
| Trans Fat 0g         |            |  |  |  |
| Cholesterol 69mg     | 23%        |  |  |  |
| Sodium 70mg          | 3%         |  |  |  |
| Total Carbs 0g       | 0%         |  |  |  |
| Dietary Fiber 0g     | 0%         |  |  |  |
| Sugars 0g            |            |  |  |  |
| Protein 24g          |            |  |  |  |
| Vitamin A 0%         | Calcium 1% |  |  |  |
| Vitamin C 0%         | Iron 11%   |  |  |  |
|                      |