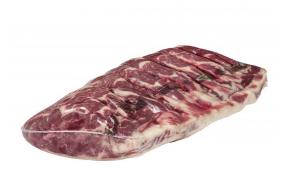

# Ribeye Lipon 2x2 13/up No Roll Angus

**Product Description** - Made From 100% Fresh No Roll Angus Grade Beef And Contains No Additives

Product Code - 32717

GTIN - 90096423327179