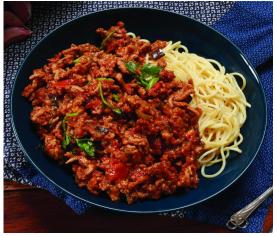

# **Nutrition Facts**

Serving Size - 4 oz

| Calories 269          |            |
|-----------------------|------------|
| Calories from Fat 180 |            |
|                       |            |
| Total Fat 20g         | 31%        |
| Saturated Fat 8g      | 39%        |
| Trans Fat 1g          |            |
| Cholesterol 79mg      | 23%        |
| Sodium 76mg           | 3%         |
| Total Carbs 0g        | 0%         |
| Dietary Fiber 0g      | 0%         |
| Sugars 0g             |            |
| Protein 20g           |            |
|                       |            |
| Vitamin A 0%          | Calcium 2% |
| Vitamin C 0%          | Iron 13%   |





## Beef Chuck Fine Ground, 82% Lean 18% Fat, 4-10 Pound Tubes Per 40 Pound Catch Weight Master Case

Product Desc