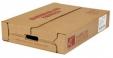

#### **Master Case**

| Piece Count | Net Weight | Gross Weight  |
|-------------|------------|---------------|
| 4           | 40         | 41.61         |
| Width       | Length     | Height        |
| 17.5"       | 23.81"     | 4.63"         |
| TI          | Н          | Cube          |
| 4           | 12         | 1.12 cubic ft |