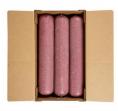

## Beef Fine Ground 73% Lean 27% Fat, 6-10 Pound **Tubes Per 60 Pound Catch Weight Master Case**

Product Description - 100% Hand-selected Premium Cut Ground Beef, No Additives

Product Code - 23400 GTIN - 90096423234002

#### **Master Case**

| Piece Count | Net Weight | Gross Weight  |
|-------------|------------|---------------|
| 6           | 60         | 61.88         |
| Width       | Length     | Height        |
| 13.25"      | 23.75"     | 8.75"         |
| TI          | HI         | Cube          |
| 6           | 5          | 1.59 cubic ft |