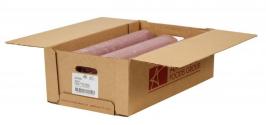

## Beef Fine Ground 73% Lean 27% Fat, 6-10 Pound **Tubes Per 60 Pound Catch Weight Master Case**

Product Description - 100% Hand-selected Premium Cut Ground Beef, No Additives

Product Code - 23400 GTIN - 90096423234002

#### **Master Case**

| Piece Count | Net Weight | Gross Weight  |
|-------------|------------|---------------|
| 6           | 60         | 61.88         |
| Width       | Length     | Height        |
| 13.25"      | 23.75"     | 8.75"         |
| TI          | HI         | Cube          |
| 6           | 5          | 1.59 cubic ft |