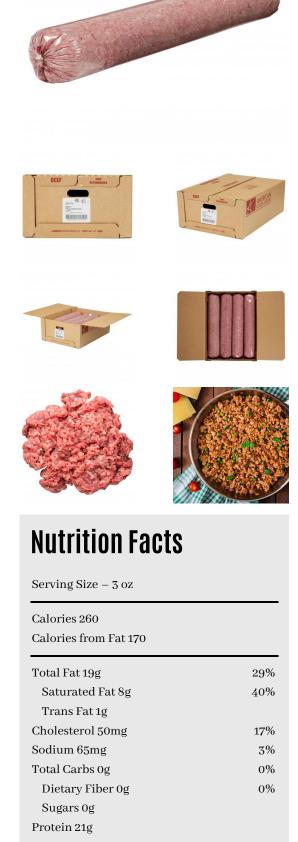

| Vitamin A 0% | Calcium 2% |
|--------------|------------|
| Vitamin C 0% | Iron 10%   |
|              |            |

# Beef Fine Ground, 73% Lean 27% Fat, 8-10 Pound Tubes Per 80 Pound Catch Weight Master Case

**Product Description** - 100% Hand-selected Premium Cut Ground Beef, No Additives

Product Code - 20115

GTIN - 90096423201158

### Master Case

| Piece Count | Net Weight | Gross Weight  |
|-------------|------------|---------------|
| 8           | 80         | 82.2          |
| Width       | Length     | Height        |
| 17.25"      | 23.5"      | 8.75"         |
| TI          | HI         | Cube          |
| 4           | 6          | 2.05 cubic ft |

#### Ingredients

Beef

\*The % Daily Value tells you how much a nutrient in a serving of food contributes to a daily diet. 2,000 calories a day is used for general nutrition advice.