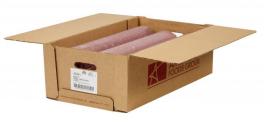

## Beef Fine Ground 73% Lean 27% Fat, 6-10 Pound **Tubes Per 60 Pound Catch Weight Master Case**

Product Description - 100% Hand-selected Premium Cut Ground Beef, No Additives

Product Code - 23401 GTIN - 90096423234019

#### **Master Case**

| Piece Count | Net Weight | Gross Weight  |
|-------------|------------|---------------|
| 6           | 60         | 61.88         |
| Width       | Length     | Height        |
| 13.25"      | 23.75"     | 8.75"         |
| TI          | HI         | Cube          |
| 6           | 5          | 1.59 cubic ft |