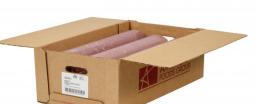

## Beef Fine Ground 73% Lean 27% Fat, 6-10 Pound **Tubes Per 60 Pound Catch Weight Master Case**

Product Description - 100% Hand-selected Premium Cut Ground Beef, No Additives

Product Code - 23401 GTIN - 90096423234019

#### **Master Case**

| Piece Count | Net Weight | Gross Weight  |
|-------------|------------|---------------|
| 6           | 60         | 61.88         |
| Width       | Length     | Height        |
| 13.25"      | 23.75"     | 8.75"         |
| TI          | HI         | Cube          |
| 6           | 5          | 1.59 cubic ft |