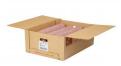

#### **Master Case**

| Piece Count | Net Weight | Gross Weight  |
|-------------|------------|---------------|
| 8           | 80         | 82.2          |
| Width       | Length     | Height        |
| 17.25"      | 23.5"      | 8.75"         |
| TI          | Н          | Cube          |
| 4           | 6          | 2.05 cubic ft |