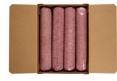

## Beef Fine Ground, 73% Lean 27% Fat, 8-10 Pound **Tubes Per 80 Pound Catch Weight Master Case**

Product Description - 100% Hand-selected Premium Cut Ground Beef, No Additives

Product Code - 20115 GTIN - 90096423201158