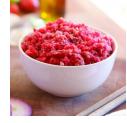

#### **Ingredients**

Beef

\*The % Daily Value tells you how much a nutrient in a serving of food contributes to a daily diet. 2,000 calories a day is used for general nutrition advice.