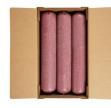

## Beef Fine Ground 75% Lean 25% Fat, 6-10 Pound **Chubs Per 60 Pound Catch Weight Master Case**

Product Description - 100% Hand-selected Premium Cut Ground Beef, No Additives

Product Code - 24105 GTIN - 90096423241055