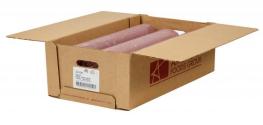

## Beef Fine Ground 75% Lean 25% Fat, 6-10 Pound **Chubs Per 60 Pound Catch Weight Master Case**

Product Description - 100% Hand-selected Premium Cut Ground Beef, No Additives

Product Code - 24105 GTIN - 90096423241055

#### **Master Case**

| Piece Count | Net Weight | Gross Weight  |
|-------------|------------|---------------|
| 6           | 60         | 61.88         |
| Width       | Length     | Height        |
| 13.25"      | 23.75"     | 8.75"         |
| TI          | HI         | Cube          |
| 6           | 5          | 1.59 cubic ft |