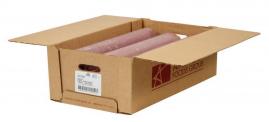

## Beef Fine Ground 75% Lean 25% Fat, 6-10 Pound **Chubs Per 60 Pound Catch Weight Master Case**

Product Description - 100% Hand-selected Premium Cut Ground Beef, No Additives

Product Code - 24105 GTIN - 90096423241055

#### **Master Case**

| Piece Count | Net Weight | Gross Weight  |
|-------------|------------|---------------|
| 6           | 60         | 61.88         |
| Width       | Length     | Height        |
| 13.25"      | 23.75"     | 8.75"         |
| TI          | HI         | Cube          |
| 6           | 5          | 1.59 cubic ft |