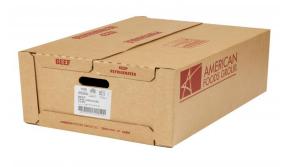

# Beef Fine Ground, 75% Lean 25% Fat, 8-10 Pound Tubes Per 80 Pound Catch Weight Master Case

**Product Description** - 100% Hand-selected Premium Cut Ground Beef, No Additives

Product Code - 20200

GTIN - 90096423202001

#### Master Case

| Piece Count | Net Weight | Gross Weight  |
|-------------|------------|---------------|
| 8           | 80         | 82.2          |
| Width       | Length     | Height        |
| 17.25"      | 23.5"      | 8.75"         |
| TI          | HI         | Cube          |
| 4           | 6          | 2.05 cubic ft |