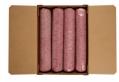

# Beef Fine Ground, 75% Lean 25% Fat, 8-10 Pound Tubes Per 80 Pound Catch Weight Master Case

**Product Description** - 100% Hand-selected Premium Cut Ground Beef, No Additives

Product Code - 20200

GTIN - 90096423202001

#### Master Case

| Piece Count | Net Weight | Gross Weight  |
|-------------|------------|---------------|
| 8           | 80         | 82.2          |
| Width       | Length     | Height        |
| 17.25"      | 23.5"      | 8.75"         |
| TI          | HI         | Cube          |
| 4           | 6          | 2.05 cubic ft |