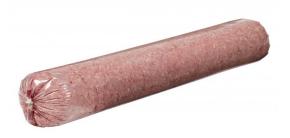

# Beef Fine Ground, 80% Lean 20% Fat, 4-10 Pound **Tubes Per 40 Pound Catch Weight Master Case**

Product Description - 100% Hand-selected Premium Cut Ground Beef, No Additives

Product Code - 30700 GTIN - 90096423307003