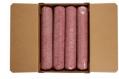

# Beef Fine Ground, 80% Lean 20% Fat, 4-10 Pound **Tubes Per 40 Pound Catch Weight Master Case**

Product Description - 100% Hand-selected Premium Cut Ground Beef, No Additives

Product Code - 30700 GTIN - 90096423307003

#### **Master Case**

| Piece Count | Net Weight | Gross Weight  |
|-------------|------------|---------------|
| 4           | 40         | 41.61         |
| Width       | Length     | Height        |
| 17.5"       | 23.81"     | 4.63"         |
| TI          | Н          | Cube          |
| 4           | 12         | 1.12 cubic ft |