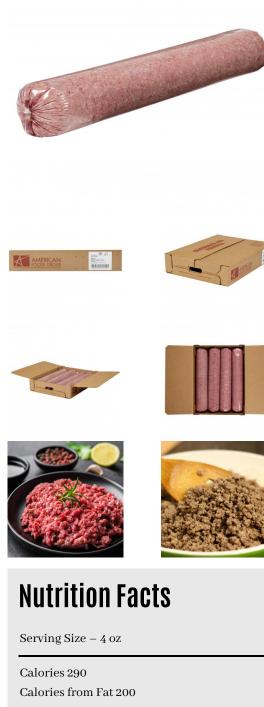

# Beef Fine Ground, 80% Lean 20% Fat, 4-10 Pound Tubes Per 40 Pound Catch Weight Master Case

**Product Description** - 100% Hand-selected Premium Cut Ground Beef, No Additives

Product Code - 30700

GTIN - 90096423307003

#### Master Case

| Piece Count | Net Weight | Gross Weight  |
|-------------|------------|---------------|
| 4           | 40         | 41.61         |
| Width       | Length     | Height        |
| 17.5"       | 23.81"     | 4.63"         |
| TI          | HI         | Cube          |
| 4           | 12         | 1.12 cubic ft |