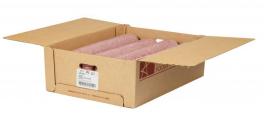

## Beef Fine Ground, 81% Lean 19% Fat, 8-10 Pound **Tubes Per 80 Pound Catch Weight Master Case**

Product Description - 100% Hand-selected Premium Cut Ground Beef, No Additives

Product Code - 20405 GTIN - 90096423204050

#### **Master Case**

| Piece Count | Net Weight | Gross Weight  |
|-------------|------------|---------------|
| 8           | 80         | 82.2          |
| Width       | Length     | Height        |
| 17.25"      | 23.5"      | 8.75"         |
| TI          | Н          | Cube          |
| 4           | 6          | 2.05 cubic ft |