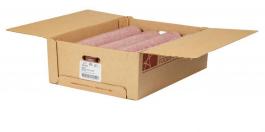

## Beef Fine Ground, 81% Lean 19% Fat, 8-10 Pound **Tubes Per 80 Pound Catch Weight Master Case**

Product Description - 100% Hand-selected Premium Cut Ground Beef, No Additives

Product Code - 20405 GTIN - 90096423204050

#### **Master Case**

| Piece Count | Net Weight | Gross Weight  |
|-------------|------------|---------------|
| 8           | 80         | 82.2          |
| Width       | Length     | Height        |
| 17.25"      | 23.5"      | 8.75"         |
| TI          | Н          | Cube          |
| 4           | 6          | 2.05 cubic ft |