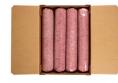

# Beef Fine Ground, 81% Lean 19% Fat, 8-10 Pound Tubes Per 80 Pound Catch Weight Master Case

 $\begin{tabular}{ll} \textbf{Product Description - } 100\% \ Hand-selected \ Premium \ Cut \ Ground \ Beef, \ No \ Additives \end{tabular}$ 

Product Code - 20421 GTIN - 90096423204210

#### **Master Case**

| Piece Count | Net Weight | Gross Weight  |
|-------------|------------|---------------|
| 8           | 80         | 82.21         |
| Width       | Length     | Height        |
| 17.25"      | 23.5"      | 8.75"         |
| TI          | HI         | Cube          |
| 4           | 6          | 2.05 cubic ft |