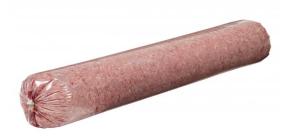

# Beef Fine Ground, 81% Lean 19% Fat, 8-10 Pound Tubes Per 80 Pound Catch Weight Master Case

 $\begin{tabular}{ll} \textbf{Product Description - } 100\% \ Hand-selected \ Premium \ Cut \ Ground \ Beef, \ No \ Additives \end{tabular}$ 