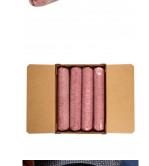

# Beef Fine Ground, 81% Lean 19% Fat, 8-10 Pound Tubes Per 80 Pound Catch Weight Master Case

**Product Description** - 100% Hand-selected Premium Cut Ground Beef, No Additives

Product Code - 20405

GTIN - 90096423204050

## Master Case

| Piece Count | Net Weight | Gross Weight  |
|-------------|------------|---------------|
| 8           | 80         | 82.2          |
| Width       | Length     | Height        |
| 17.25"      | 23.5"      | 8.75"         |
| TI          | HI         | Cube          |
| 4           | 6          | 2.05 cubic ft |