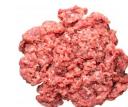

# Beef Fine Ground, 81% Lean 19% Fat, 8-10 Pound Tubes Per 80 Pound Catch Weight Master Case

**Product Description** - 100% Hand-selected Premium Cut Ground Beef, No Additives

Product Code - 20405

GTIN - 90096423204050

## Ingredients

Beef

**Nutrition Facts** 

Serving Size – 4 oz

Calories 290 Calories from Fat 170

| Total Fat 19g                   | 29%        |
|---------------------------------|------------|
| Saturated Fat 8g                | 40%        |
| Trans Fat 1g                    | 070/       |
| Cholesterol 80mg<br>Sodium 75mg | 27%<br>3%  |
| Total Carbs 0g                  | 0%         |
| Dietary Fiber 0g                | 0%         |
| Sugars 0g                       |            |
| Protein 19g                     |            |
| Vitamin A 0%                    | Calcium 2% |
| Vitamin C 0%                    | Iron 10%   |