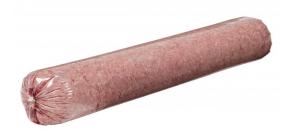

# Beef Fine Ground, 81% Lean 19% Fat, 8-10 Pound Tubes Per 80 Pound Catch Weight Master Case

 $\begin{tabular}{ll} \textbf{Product Description - } 100\% \ Hand-selected \ Premium \ Cut \ Ground \ Beef, \ No \ Additives \end{tabular}$ 