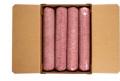

# Beef Fine Ground, 81% Lean 19% Fat, 8-10 Pound Tubes Per 80 Pound Catch Weight Master Case

 $\begin{tabular}{ll} \textbf{Product Description - } 100\% \ Hand-selected \ Premium \ Cut \ Ground \ Beef, \ No \ Additives \end{tabular}$ 

#### **Master Case**

| Piece Count | Net Weight | Gross Weight  |
|-------------|------------|---------------|
| 8           | 80         | 82.21         |
| Width       | Length     | Height        |
| 17.25"      | 23.5"      | 8.75"         |
| TI          | HI         | Cube          |
| 4           | 6          | 2.05 cubic ft |