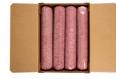

# Beef Fine Ground, 85% Lean 15% Fat, 8-10 Pound Tubes Per 80 Pound Catch Weight Master Case

**Product Description** - 100% Hand-selected Premium Cut Ground Beef, No Additives

Product Code - 21810 GTIN - 90096423218101