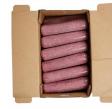

# Beef Fine Ground, 85% Lean 15% Fat, 12-4 Pound **Tubes Per 48 Pound Catch Weight Master Case**

Product Description - 100% Hand-selected Premium Cut Ground Beef, No Additives

Product Code - 13304 GTIN - 90096423133046

#### **Master Case**

| Piece Count | Net Weight | Gross Weight  |
|-------------|------------|---------------|
| 12          | 48         | 49.85         |
| Width       | Length     | Height        |
| 13.25"      | 23.75"     | 8.75"         |
| TI          | HI         | Cube          |
| 6           | 5          | 1.59 cubic ft |