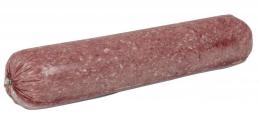

# Beef Fine Ground, 85% Lean 15% Fat, 12-4 Pound **Tubes Per 48 Pound Catch Weight Master Case**

Product Description - 100% Hand-selected Premium Cut Ground Beef, No Additives

Product Code - 13304 GTIN - 90096423133046

#### **Ingredients**

Beef

\*The % Daily Value tells you how much a nutrient in a serving of food contributes to a daily diet. 2,000 calories a day is used for general nutrition advice.