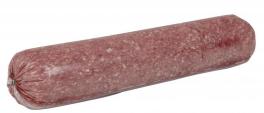

# Beef Fine Ground, 85% Lean 15% Fat, 12-4 Pound **Tubes Per 48 Pound Catch Weight Master Case**

Product Description - 100% Hand-selected Premium Cut Ground Beef, No Additives

Product Code - 13304 GTIN - 90096423133046

#### **Ingredients**

Beef

\*The % Daily Value tells you how much a nutrient in a serving of food contributes to a daily diet. 2,000 calories a day is used for general nutrition advice.