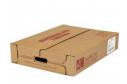

#### **Master Case**

| Piece Count | Net Weight | Gross Weight  |
|-------------|------------|---------------|
| 4           | 40         | 41.61         |
| Width       | Length     | Height        |
| 17.5"       | 23.81"     | 4.63"         |
| TI          | HI         | Cube          |
| 4           | 12         | 1.12 cubic ft |