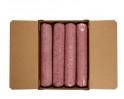

# Beef Fine Ground, 85% Lean 15% Fat, 4-10 Pound Tubes Per 40 Pound Catch Weight Master Case

**Product Description** - 100% Hand-selected Premium Cut Ground Beef, No Additives

Product Code - 51200 GTIN - 90096423512001

#### **Master Case**

| Piece Count | Net Weight | Gross Weight  |
|-------------|------------|---------------|
| 4           | 40         | 41.61         |
| Width       | Length     | Height        |
| 17.5"       | 23.81"     | 4.63"         |
| TI          | HI         | Cube          |
| 4           | 12         | 1.12 cubic ft |